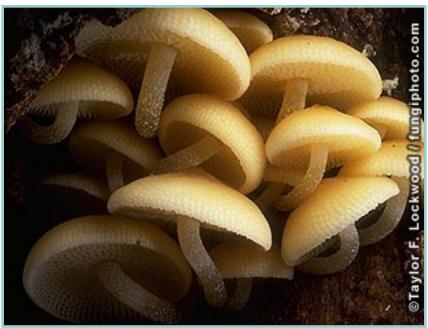

to Continue



Click Screen to Continue



Click Screen to Continue



Click Screen to Continue



Click Screen to Continue



Click Screen to Continue



Click Screen to Continue



Click Screen to Continue



Click Screen to Continue



Click Screen to Continue



Click Screen to Continue



Click Screen to Continue



Click Screen to Continue



Click Screen to Continue



Click Screen to Continue



Click Screen to Continue



Click Screen to Continue



Click Screen to Continue



Click Screen to Continue



Click Screen to Continue



Click Screen to Continue



Click Screen to Continue



Click Screen to Continue



Click Screen to Continue



Click Screen to Continue

#### Fungi from Australia and New Zealand



Click Screen to Continue

#### Fungi from Australia and New Zealand



Click Screen to Continue

#### Fungi from Australia and New Zealand



Click Screen to Continue



Click Screen to Continue



Click Screen to Continue



Click Screen to Continue



Click Screen to Continue



Click Screen to Continue



Click Screen to Continue



Click Screen to Continue



Click Screen to Continue



Click Screen to Continue



Click Screen to Continue



Click Screen to Continue



Click Screen to Continue



Click Screen to Continue



Click Screen to Continue



Click Screen to Continue



Click Screen to Continue



Click Screen to Continue



Click Screen to Continue



Click Screen to Continue



Click Screen to Continue



Click Screen to Continue



Click Screen to Continue



Click Screen to Continue



Click Screen to Continue



Click Screen to Continue