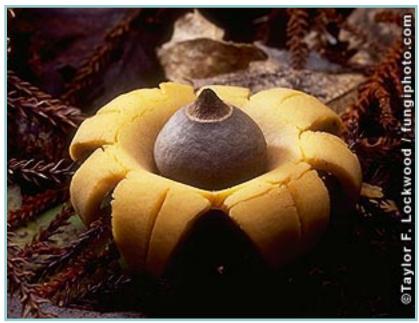

#### Fungi from Australia and New Zealand

Click Screen to Continue

Click Screen to Continue

Click Screen to Continue

Click Screen to Continue

Click Screen to Continue

Click Screen to Continue

Click Screen to Continue