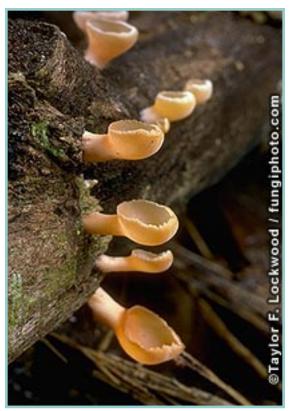

#### Fungi from Around the World





Click Screen to Continue



Click Screen to Continue



Click Screen to Continue



Click Screen to Continue



Click Screen to Continue



Click Screen to Continue



Click Screen to Continue



Click Screen to Continue



Click Screen to Continue



Click Screen to Continue



Click Screen to Continue



Click Screen to Continue



Click Screen to Continue



Click Screen to Continue



Click Screen to Continue



Click Screen to Continue



Click Screen to Continue



Click Screen to Continue



Click Screen to Continue



Click Screen to Continue



Click Screen to Continue



Click Screen to Continue



Click Screen to Continue



Click Screen to Continue



Click Screen to Continue



Click Screen to Continue



Click Screen to Continue



Click Screen to Continue



Click Screen to Continue



Click Screen to Continue



Click Screen to Continue



Click Screen to Continue

#### Fungi from Australia and New Zealand



Click Screen to Continue

#