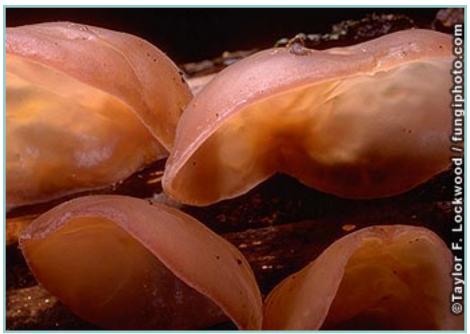

#### Fungi from Around the World





Click Screen to Continue



Click Screen to Continue



Click Screen to Continue



Click Screen to Continue



Click Screen to Continue



Click Screen to Continue



Click Screen to Continue



Click Screen to Continue



Click Screen to Continue



Click Screen to Continue



Click Screen to Continue



Click Screen to Continue



Click Screen to Continue



Click Screen to Continue



Click Screen to Continue



Click Screen to Continue



Click Screen to Continue



Click Screen to Continue



Click Screen to Continue



Click Screen to Continue



Click Screen to Continue



Click Screen to Continue



Click Screen to Continue



Click Screen to Continue



Click Screen to Continue



Click Screen to Continue



Click Screen to Continue



Click Screen to Continue



Click Screen to Continue



Click Screen to Continue



Click Screen to Continue



Click Screen to Continue

#### Fungi from Australia and New Zealand



Click Screen to Continue

#### Fungi from Australia and New Zealand



Click Screen to Continue

#### Fungi from Australia and New Zealand